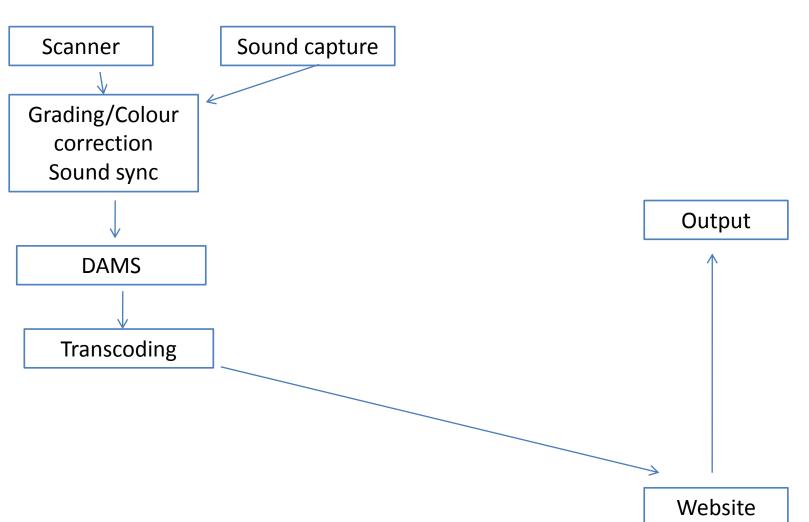

### **The New Model**

To get from scanner to website is far from simple – and has taken years. There are no off-the-shelf systems...yet.

IMPERIAL WAR

But now the system and the workflows are in place, and we can sell film directly through the website to customers. The back-end systems are complicated, but for the user, it is supposed to be simple.