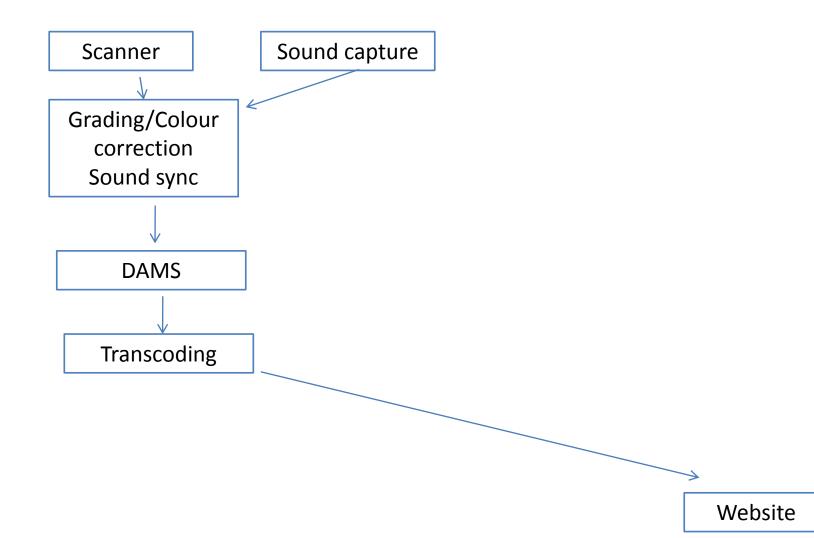

### **The New Model**

To get from scanner to website is far from simple – and has taken years. There are no off-the-shelf systems...yet.

IMPERIAL WAR

But now the system and the workflows are in place, and we can sell film directly through the website to customers. The back-end systems are complicated, but for the user, it is supposed to be simple.