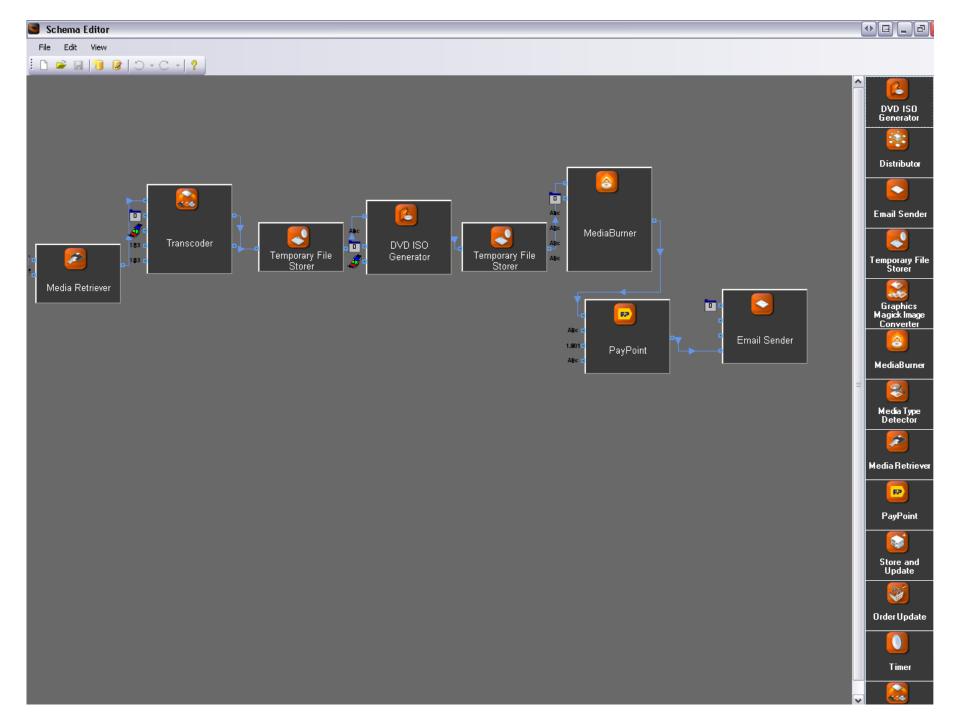

### **The New Model**

To get from scanner to website is far from simple – and has taken years. There are no off-the-shelf systems...yet.

IMPERIAL WAR

But now the system and the workflows are in place, and we can sell film directly through the website to customers. The back-end systems are complicated, but for the user, it is supposed to be simple.

But now the system and the workflows are in place, and we can sell film directly through the website to customers. The back-end systems are complicated, but for the user, it is supposed to be simple.

Other issues to be aware of: