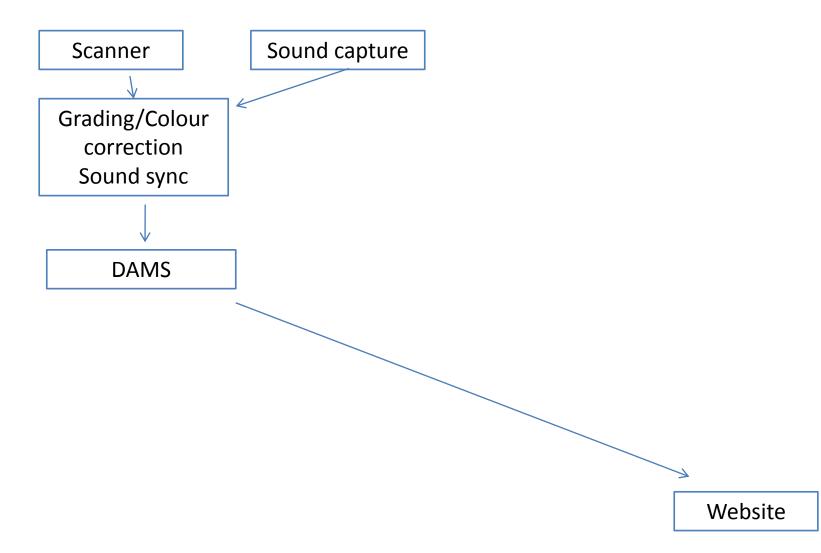

### **The New Model**

To get from scanner to website is far from simple – and has taken years. There are no off-the-shelf systems...yet.

IMPERIAL WAR

But now the system and the workflows are in place, and we can sell film directly through the website to customers. The back-end systems are complicated, but for the user, it is supposed to be simple.

But now the system and the workflows are in place, and we can sell film directly through the website to customers. The back-end systems are complicated, but for the user, it is supposed to be simple.

Other issues to be aware of:

System support is difficult – two database systems in the Museum, two suppliers, an IT department and a systems development department all with an interest.

Delivery formats, especially for HD, are not properly established.