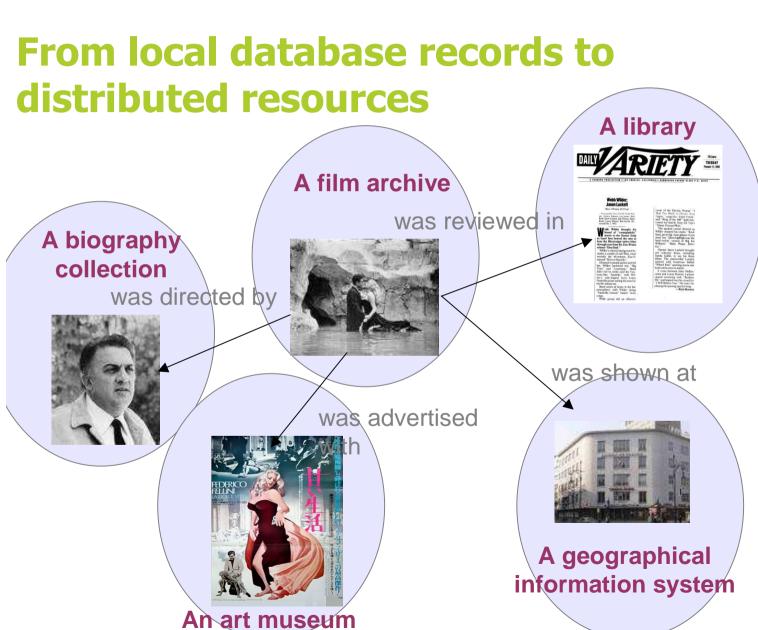

## **Interoperability: Challenges & Tools**

- Information about the same films and persons coming from different sources
- Complex data schema, FRBR- and CWS-oriented (Cinematographic Works Standard)
  - www.filmstandards.org
- Match & Merge tool for finding and merging records describing identical film works or persons: "Authority File Manager" (AFM)

### **EFG - Authority File Management**