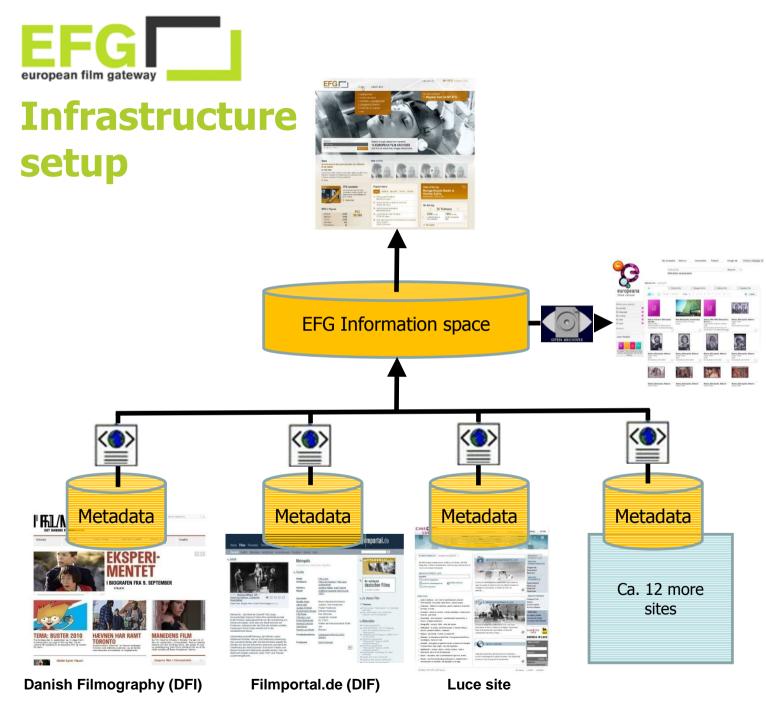

## Welcome

EFG - The European Film Gateway is a 3-year project which started on 1st September 2008. It will develop an online portal, providing direct access to about 790,000 digital objects including films, photos, posters, drawings, sound material and text documents.

EFG is a *Best Practice Network* funded by the European Commission under the <u>eContent plus programme</u>, as part of the i2010 policy.

Read more